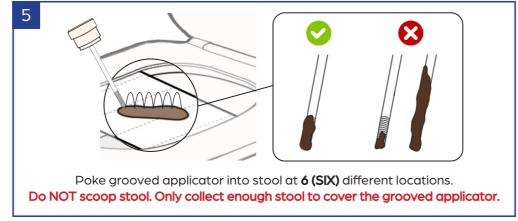

## Results may be invalid if:

- Too much stool is collected
- Sample is frozen or overheated
- Feces touches water or urine in the toilet bowl
- The foil at the tube's base is damaged