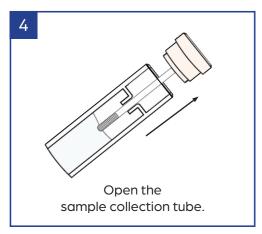

## **USING THE FIT**

Mailer Includes: 1 Quick Guide, 1 Prepacked Return Mailer, 1 Sample Collection Tube, 2 Sample Collection Papers, 1 Specimen Pouch

Collection Instructions: No preparation is required and there are no dietary restrictions.