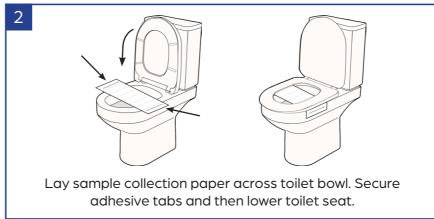

## Results may be invalid if:

- Too much stool is collected
- Sample is frozen or overheated
- Feces touches water or urine in the toilet bowl
- The foil at the tube's base is damaged