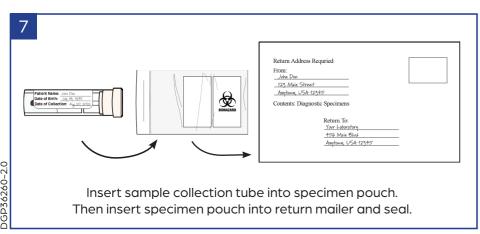

## **USING THE FIT**

Mailer Includes: 1 Quick Guide, 1 Prepacked Return Mailer, 1 Sample Collection Tube, 2 Sample Collection Papers, 1 Specimen Pouch

Collection Instructions: No preparation is required and there are no dietary restrictions.