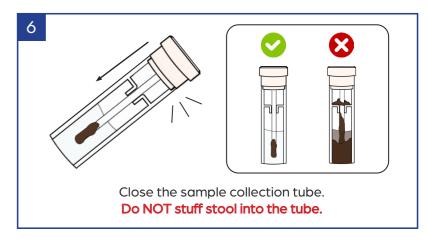

## Results may be invalid if:

- Too much stool is collected
- Sample is frozen or overheated
- Feces touches water or urine in the toilet bowl
- The foil at the tube's base is damaged