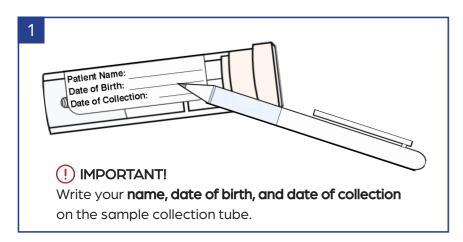

## **USING THE FIT**

Mailer Includes: 1 Quick Guide, 1 Prepacked Return Mailer, 1 Sample Collection Tube, 2 Sample Collection Papers, 1 Specimen Pouch

Collection Instructions: No preparation is required and there are no dietary restrictions.